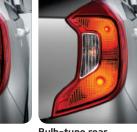

MFR headlamps (without Shield)

LED-type rear combination lamps

Bulb-type rear combination lamps

(without Inner)

Projection fog lamps with DRL

Projection fog lamps

Bulb-type DRL

Chrome outside handles