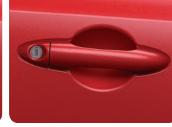

MFR headlamps (without Shield)

LED-type rear combination lamps

Bulb-type rear combination lamps

(without Inner)

Projection fog lamps with DRL

Projection fog lamps

Bulb-type DRL

Chrome outside handles

Body-color outside handles

15" Alloy Wheel

Exterior & accent colors

Clear White + Red accent (UD)

2,400

3,595