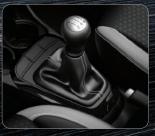

picanto

Automatic transmission even in stop-and-go city traffic.

Manual transmission The 4-speed automatic transmission The 5-speed manual transmission offers quiet operation and shift points features friction-reduction measures that are set to maximize smoothness for lasting performance, and lets you select gears quickly with confidence.