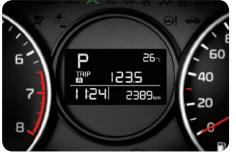

2.6-inch mono-LCD Get tire pressure alerts and other essential vehicle and trip information at a glance with the mono LCD located between the instrument dials.

you're preparing for a meeting. Pull down the sun visor waterproof rear camera and the 7-inch dash display, the and open the mirror to activate lights at each side of rear view camera projects dynamic quidelines onto the