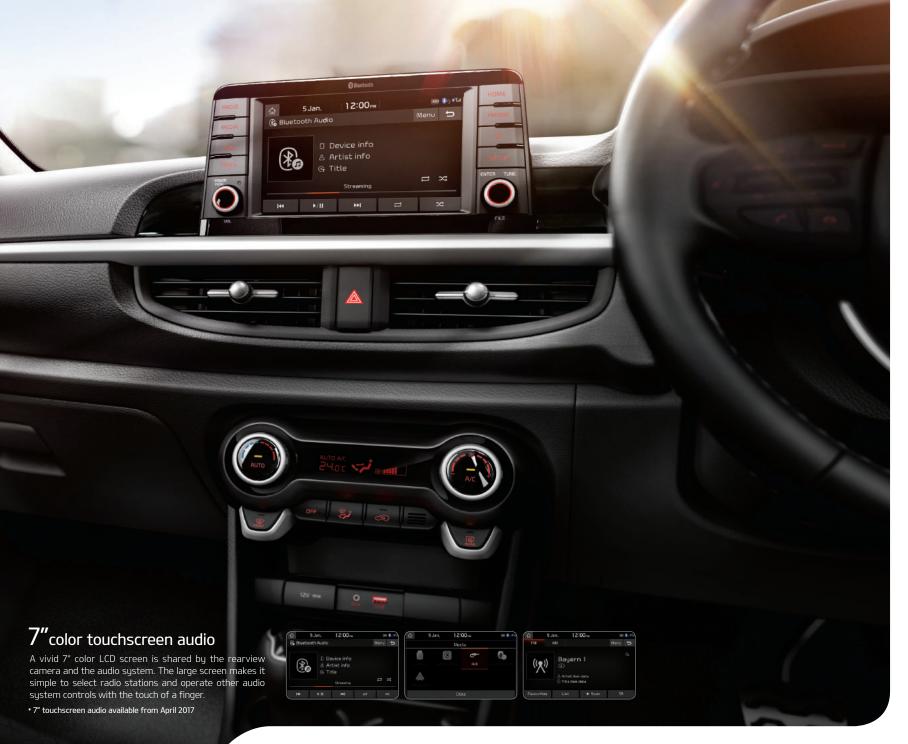

The Picanto's stylish dashboard groups driving, entertainment and climate controls with logical ingenuity. It feels spacious, wide-open and impressively modern. 5.Jan. 12:00/++

H H H H ×

D Device Info A Artist Info G Title