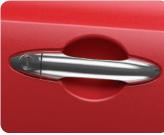

MFR headlamps (without Shield)

LED-type rear combination lamps

Bulb-type rear combination lamps

(without Inner)

Projection fog lamps with DRL

Projection fog lamps

Bulb-type DRL

Chrome outside handles

Body-color outside handles

15" Alloy Wheel

Exterior & accent colors

Clear White + Red accent (UD)

2,400

3,595