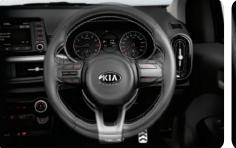

MDPS with tilt steering wheel Motor-driven power AUX and USB ports Connect audio players and Alloy pedals Racing-inspired alloy pedals add to lets you find the most comfortable driving position.

instant playback.

Segmented cluster LCD A segmented cluster Auto light control Set the stalk ring to 'Auto' and ISO fix child seat anchor The all-new Picanto is information front-and-center.

automatically depending on lighting conditions.