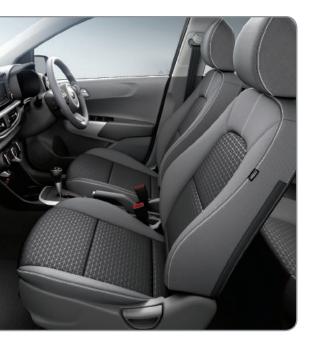

Amp up the fun another notch with the choice of numerous trim packages. Whether you prefer sporty accents or a touch of elegance, you'll always stand out from the crowd.

Choose the interior that fits your style, from elegant cloth or artificial leather, to the bold Sports interiors with color-accented artificial leather.