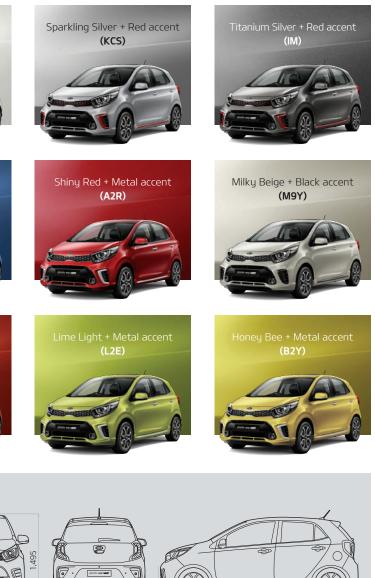

Body-color outside handles

15" Alloy Wheel

Exterior & accent colors

Clear White + Red accent (UD)

2,400

3,595