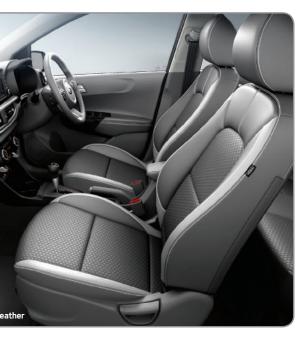

Amp up the fun another notch with the choice of numerous trim packages. Whether you prefer sporty accents or a touch of elegance, you'll always stand out from the crowd.

Choose the interior that fits your style, from elegant cloth or artificial leather, to the bold Sports interiors with color-accented artificial leather.