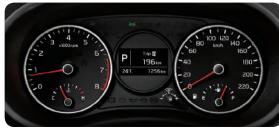

2.6-inch mono-LCD Get tire pressure alerts and other essential vehicle and trip information at a glance with the mono LCD located between the instrument dials.

you're preparing for a meeting. Pull down the sun visor waterproof rear camera and the 7-inch dash display, the and open the mirror to activate lights at each side of rear view camera projects dynamic quidelines onto the