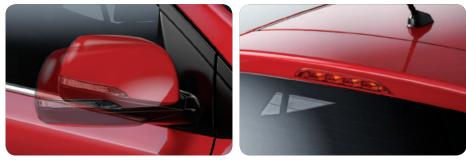

color outside mirrors that are available with optional side situations, a handy one-touch mechanism folds spoiler above the rear window, the lamp safely alerts repeaters, heating function and electric folding mechanism. and unfolds mirrors to facilitate safe passage.

Side repeaters Enjoy a more luxurious look with body- Electric outside mirrors In extremely tight High-mounted stop lamp Located on the subtle drivers behind you when you're braking.