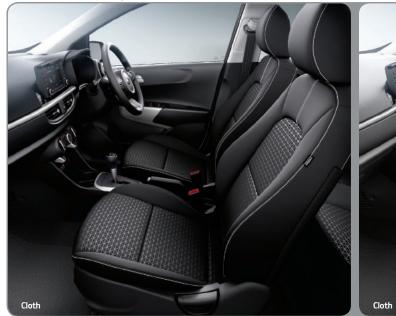

Amp up the fun another notch with the choice of numerous trim packages. Whether you prefer sporty accents or a touch of elegance, you'll always stand out from the crowd.

Choose the interior that fits your style, from elegant cloth or artificial leather, to the bold Sports interiors with color-accented artificial leather.