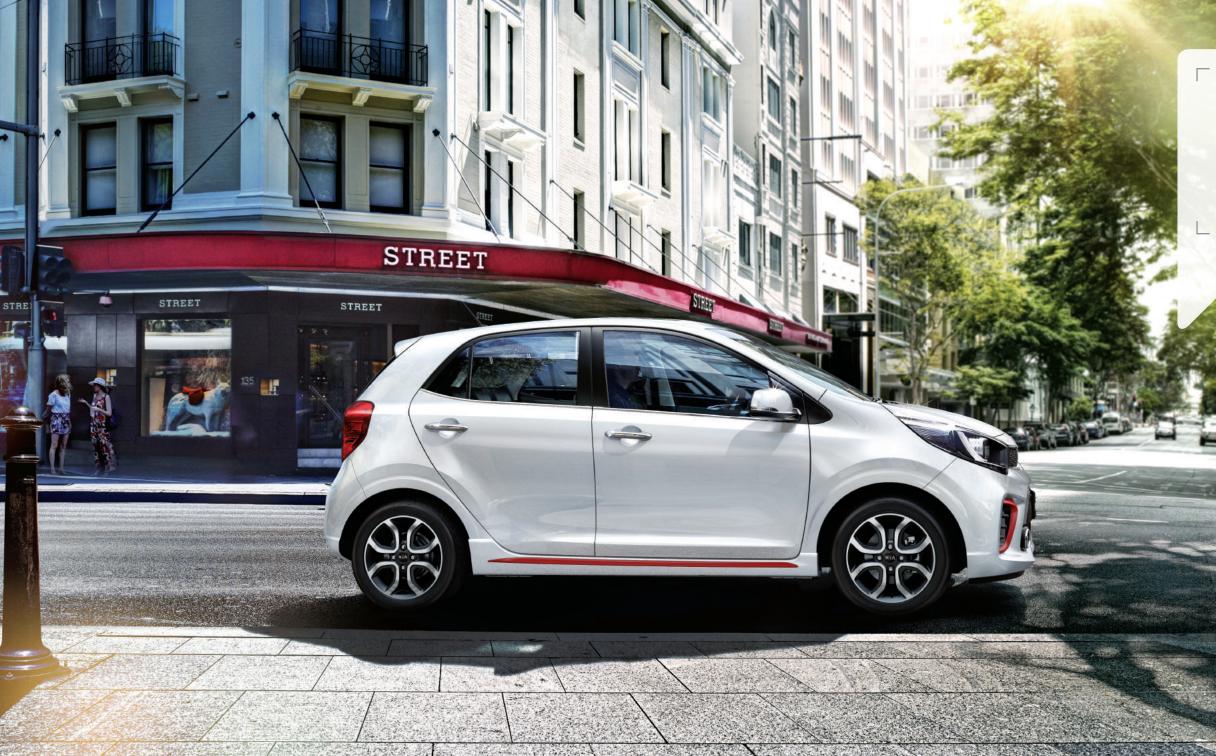

\_\_\_\_\_

Ine Village Inn

-

Ray White

AREA

When pulling onto a fashionable street, the Picanto immediately becomes part of the scene. With striking curves and colors that pop, it makes a statement that catches the eye and wins the heart.