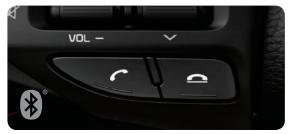

Bluetooth Handsfree Built-in Bluetooth<sup>®</sup> connects paired, compatible mobile devices seamlessly, giving you easy access to music streaming and hands-free calls.