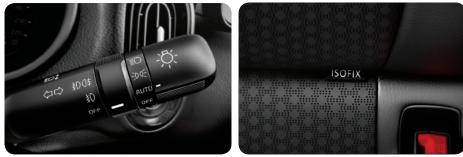

Segmented cluster LCD A segmented cluster Auto light control Set the stalk ring to 'Auto' and ISO fix child seat anchor The all-new Picanto is information front-and-center.

automatically depending on lighting conditions.

steering simplifies turning, while a tilt steering column mobile devices via USB or mini-RCA cables for the fun of driving. Raised rubber grips help ensure confident footwork.

between the instrument dials keeps vital the front and rear lights will turn on or off equipped with the ISO Fix points to secure child car seats guickly and safely without using seat belts.