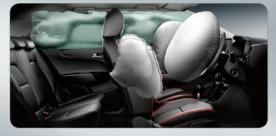

6/ Advanced High-Advanced Strength Steel adhesives

Front / side / side curtain airbags To help protect occupants and potentially

reduce injuries in the event of a collision, the Picanto offers driver and front passenger airbags, two front-side airbags and two side-curtain airbags.