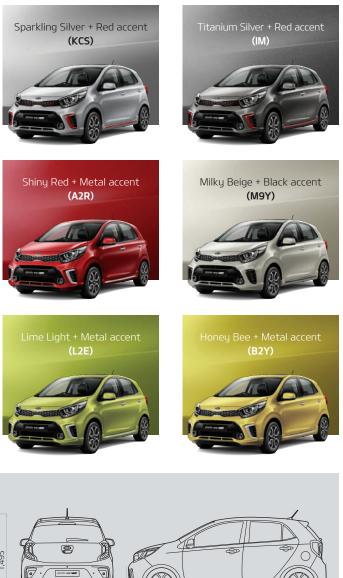

#### Even more choices

The Picanto gives you plenty of choices for wheels, exterior lighting and attractive body colors that range from subtle shades to bright tones that truly stand out.

Projection headlamps MFR headlamps

Body-color outside handles

15" Alloy Wheel

Exterior & accent colors

Clear White + Red accent (UD)

2,400

3,595