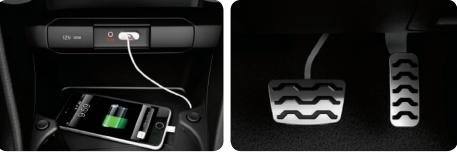

Bluetooth Handsfree Built-in Bluetooth<sup>®</sup> connects paired, compatible mobile devices seamlessly, giving you easy access to music streaming and hands-free calls.

MDPS with tilt steering wheel Motor-driven power AUX and USB ports Connect audio players and Alloy pedals Racing-inspired alloy pedals add to lets you find the most comfortable driving position.

instant playback.

steering simplifies turning, while a tilt steering column mobile devices via USB or mini-RCA cables for the fun of driving. Raised rubber grips help ensure confident footwork.

between the instrument dials keeps vital the front and rear lights will turn on or off equipped with the ISO Fix points to secure child car seats guickly and safely without using seat belts.