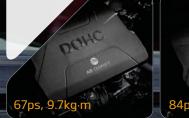

### Truly reliable performance

Reliable, efficient and fun when you need them to be, the Picanto's engines and transmissions offer you a boost of confidence as you drive through life.

### 34ps, 12.4kg·m

TOHIC

Kappa 1.0 MPI Engine power and fun performance.

Kappa 1.2 MPI Engine The smooth-running 67-ps, 1.0-liter The 84-ps, 1.2-liter dual-CVVT MPI MPI engine combines efficiency, engine with piston-cooling jets and coated piston rings is feisty and capable, yet also quiet and efficient.