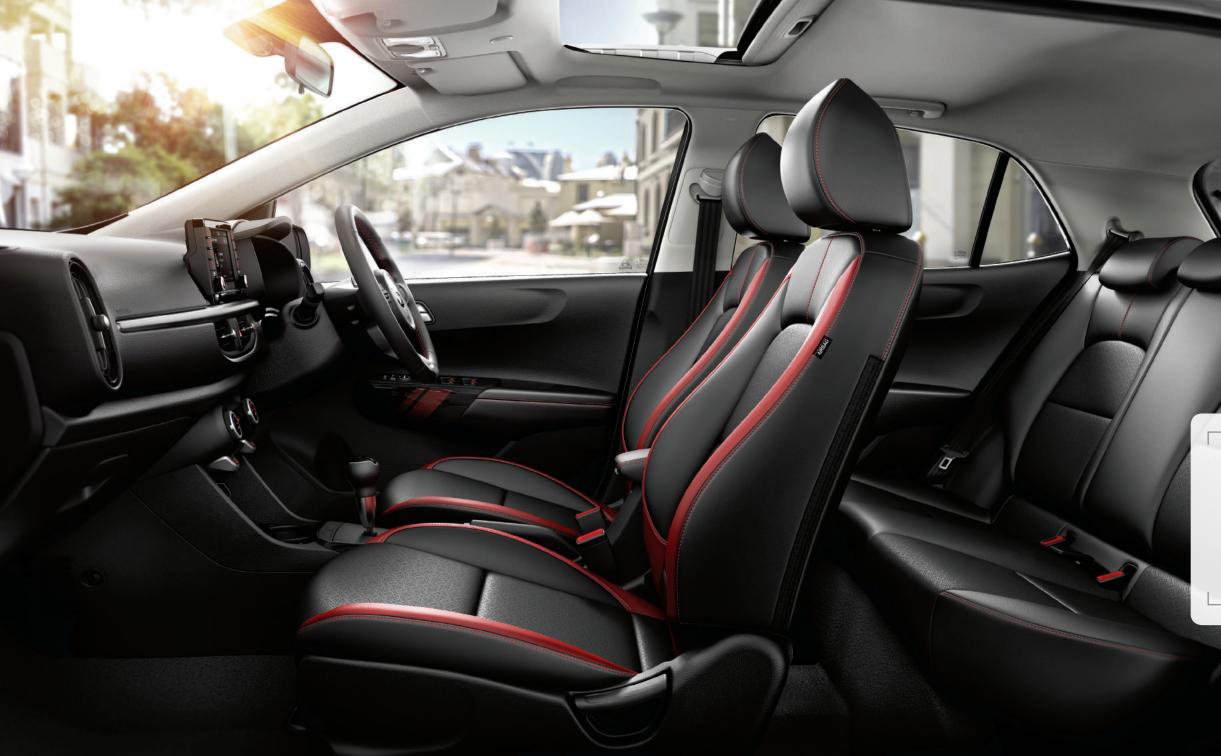

# Give yourself room to breathe

It's a small car, but you get it all: headroom, shoulder room, plenty of legroom, and even a comfy front center-console armrest.