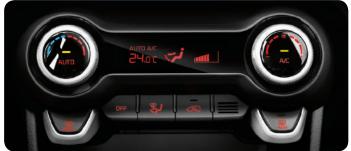

it until you change or cancel it.

Auto temperature control Enjoy one-touch comfort simply by setting your Manual temperature control Simple graphics let you choose your temperature preferred temperature, and the automatic system will monitor and maintain and airflow preferences and you can adjust them guickly whenever you like. Illuminated icons clearly display the current settings when it's dark.