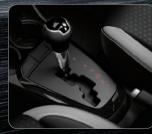

picanto

Automatic transmission even in stop-and-go city traffic.

Manual transmission The 4-speed automatic transmission The 5-speed manual transmission offers quiet operation and shift points features friction-reduction measures that are set to maximize smoothness for lasting performance, and lets you select gears quickly with confidence.