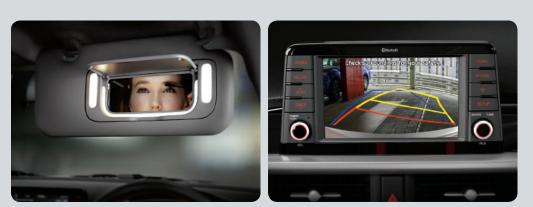

Sun visor illumination lamps Don't miss a spot when Rear view camera with dynamic guidelines Using a the glass, as well as a U-shaped mood light strip around image to recommend a path as the driver reverses. the sides and bottom of the glass.

2.6-inch mono-LCD Get tire pressure alerts and other essential vehicle and trip information at a glance with the mono LCD located between the instrument dials.

you're preparing for a meeting. Pull down the sun visor waterproof rear camera and the 7-inch dash display, the and open the mirror to activate lights at each side of rear view camera projects dynamic quidelines onto the