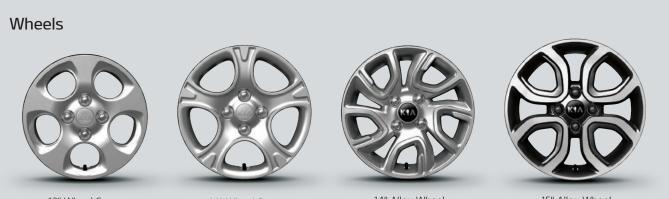

#### Even more choices

The Picanto gives you plenty of choices for wheels, exterior lighting and attractive body colors that range from subtle shades to bright tones that truly stand out.

Projection headlamps MFR headlamps

Body-color outside handles

15" Alloy Wheel

Exterior & accent colors

Clear White + Red accent (UD)

2,400

3,595

I,403 (15"Tire)

© 2017 Kia Motors Corporation. Reproduction of the contents of this material without the permission of Kia Motors Corporation is prohibited.

13" Wheel Cover

14" Wheel Cover

14" Alloy Wheel