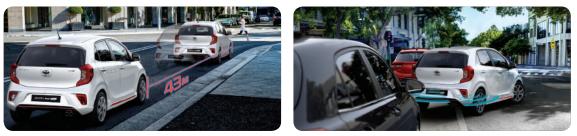

Braking system The brakes are tuned to work with the ABS and tires to reduce stopping distance, while maximizing stopping power and directional control while braking.

**PDW-R (Parking Distance Warning - Reverse)** You're lucky to find a parking spot in the city, and PDW-R can help you back in with confidence. Using sensors, it beeps faster, then continuously, as you get closer to an obstruction.