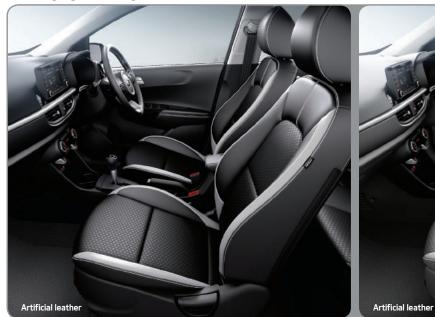

Amp up the fun another notch with the choice of numerous trim packages. Whether you prefer sporty accents or a touch of elegance, you'll always stand out from the crowd.

Choose the interior that fits your style, from elegant cloth or artificial leather, to the bold Sports interiors with color-accented artificial leather.