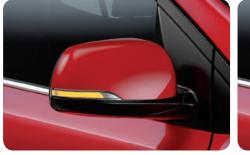

color outside mirrors that are available with optional side situations, a handy one-touch mechanism folds spoiler above the rear window, the lamp safely alerts repeaters, heating function and electric folding mechanism. and unfolds mirrors to facilitate safe passage.

Side repeaters Enjoy a more luxurious look with body- Electric outside mirrors In extremely tight High-mounted stop lamp Located on the subtle drivers behind you when you're braking.