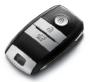

#### Navy Package Saturn Black Interior

Sports Package\_Red Saturn Black Interior

Sports Package\_Lime Cool Gray Interior

Smart key The smart key remote lets you unlock or lock the doors without inserting the key, and you can start the car by simply pressing a button.