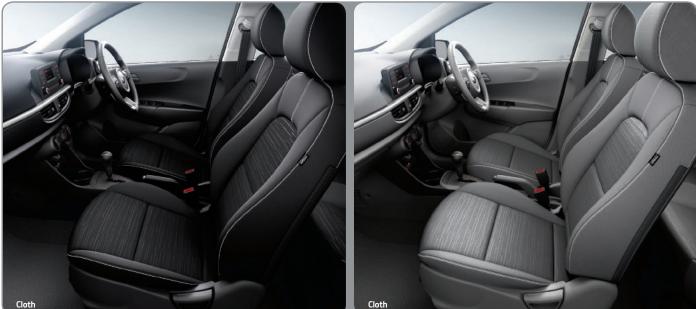

Amp up the fun another notch with the choice of numerous trim packages. Whether you prefer sporty accents or a touch of elegance, you'll always stand out from the crowd.

Choose the interior that fits your style, from elegant cloth or artificial leather, to the bold Sports interiors with color-accented artificial leather.