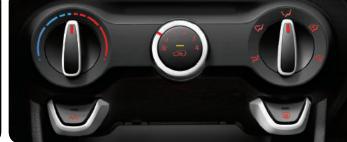

it until you change or cancel it.

Auto temperature control Enjoy one-touch comfort simply by setting your Manual temperature control Simple graphics let you choose your temperature preferred temperature, and the automatic system will monitor and maintain and airflow preferences and you can adjust them guickly whenever you like. Illuminated icons clearly display the current settings when it's dark.

Segmented cluster LCD A segmented cluster Auto light control Set the stalk ring to 'Auto' and ISO fix child seat anchor The all-new Picanto is information front-and-center.

automatically depending on lighting conditions.