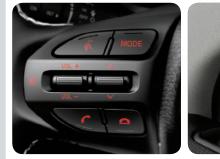

Picanto comes with great standard features, but you can make it your very own by choosing from numerous comfort and convenience features.

Audio remote controls Buttons mounted Tweeters Tweeter speakers at each on the steering wheel let you adjust audio end of the dash help bring out the