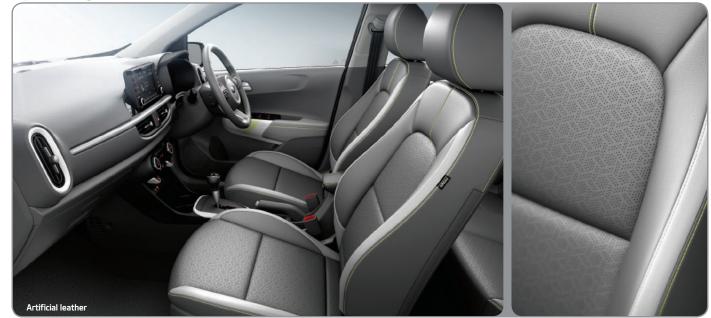

Amp up the fun another notch with the choice of numerous trim packages. Whether you prefer sporty accents or a touch of elegance, you'll always stand out from the crowd.

Choose the interior that fits your style, from elegant cloth or artificial leather, to the bold Sports interiors with color-accented artificial leather.

EX Saturn Black & Cool Gray Interior

Black High-gloss Package Saturn Black & Cool Gray Interior

LX Saturn Black & Cool Gray Interior

Brown Package Saturn Black Interior

#### Navy Package Saturn Black Interior

Sports Package\_Red Saturn Black Interior

Sports Package\_Lime Cool Gray Interior

Smart key The smart key remote lets you unlock or lock the doors without inserting the key, and you can start the car by simply pressing a button.